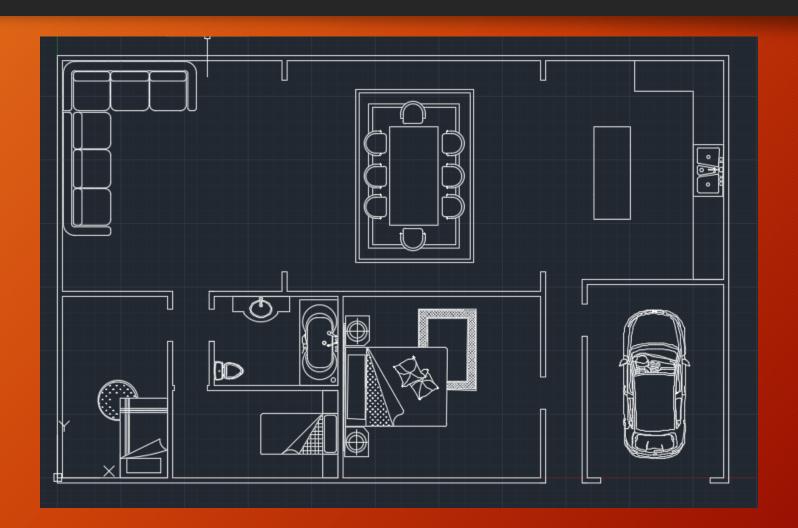

#### Cost of House

- 1,749 square feet (excluding garage)
- Local House market \$100,000 \$150,000 sitting on half an acre to an acre
- Price varies depending on the location

### Cons of design

- Not very inviting from the front door
- Guests have to walk through the whole house to get to the living room/seating area
- Owners have to go to the laundromat for laundry
- Master bedroom is right off the front door

### Pros of design

- Master bedroom is right off the garage
- Kitchen is right off the garage
- The design opens up and becomes spacious once through the hallway
- 3 bedrooms
- Single car garage

- MLSTYLE: to create the walls I used MLSTYLE and set a 2.5" and -2.5" offset with closed ends
- MLINE: created a 55x35 foot rectangle, and built rooms within the parameter
- MLEDIT: Join intersecting walls together to make one solid wall