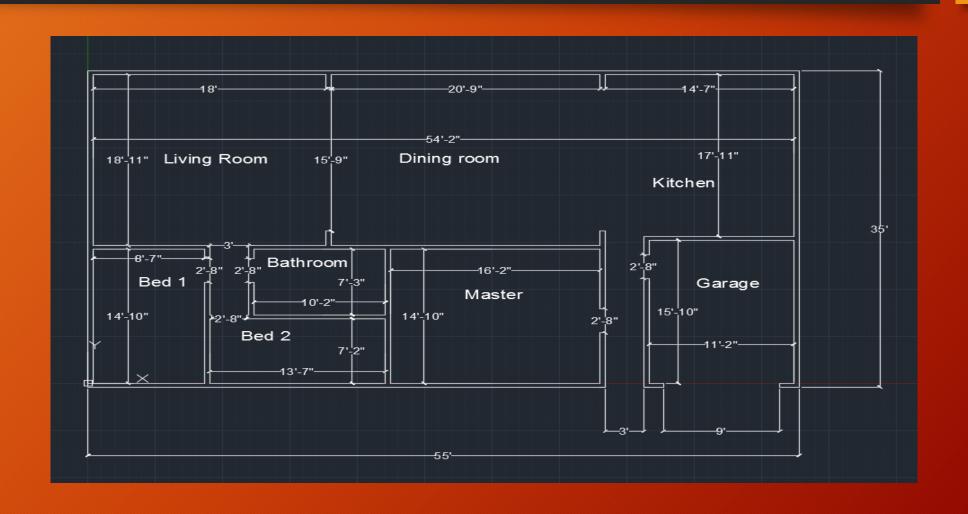

#### Cost of House

- 1,749 square feet (excluding garage)
- Local House market \$100,000 \$150,000 sitting on half an acre to an acre
- Price varies depending on the location

### Cons of design

- Not very inviting from the front door
- Guests have to walk through the whole house to get to the living room/seating area
- Owners have to go to the laundromat for laundry
- Master bedroom is right off the front door

### Pros of design

- Master bedroom is right off the garage
- Kitchen is right off the garage
- The design opens up and becomes spacious once through the hallway
- 3 bedrooms
- Single car garage

- MLSTYLE: to create the walls I used MLSTYLE and set a 2.5" and -2.5" offset with closed ends
- MLINE: created a 55x35 foot rectangle, and built rooms within the parameter
- MLEDIT: Join intersecting walls together to make one solid wall