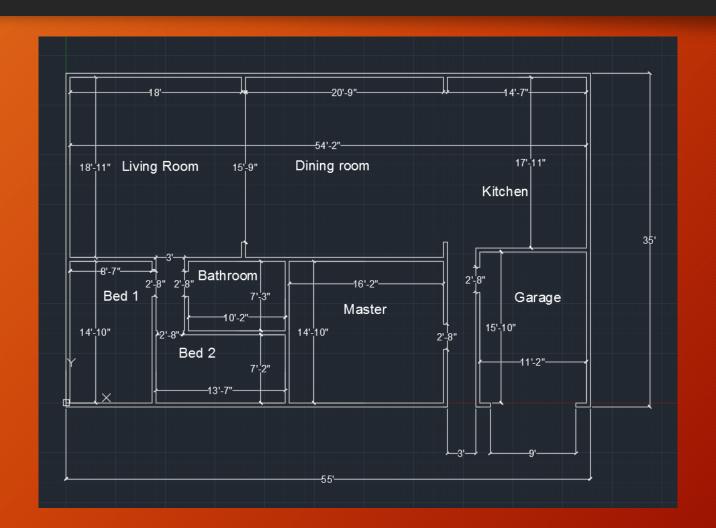

#### Cost of House

- 1,749 square feet (excluding garage)
- Local House market \$100,000 \$150,000 sitting on half an acre to an acre
- Price varies depending on the location

### Cons of design

- Not very inviting from the front door
- Guests have to walk through the whole house to get to the living room/seating area
- Owners have to go to the laundromat for laundry
- Master bedroom is right off the front door

### Pros of design

- Master bedroom is right off the garage
- Kitchen is right off the garage
- The design opens up and becomes spacious once through the hallway
- 3 bedrooms
- Single car garage

- MLSTYLE: to create the walls I used MLSTYLE and set a 2.5" and -2.5" offset with closed ends
- MLINE: created a 55x35 foot rectangle, and built rooms within the parameter
- MLEDIT: Join intersecting walls together to make one solid wall