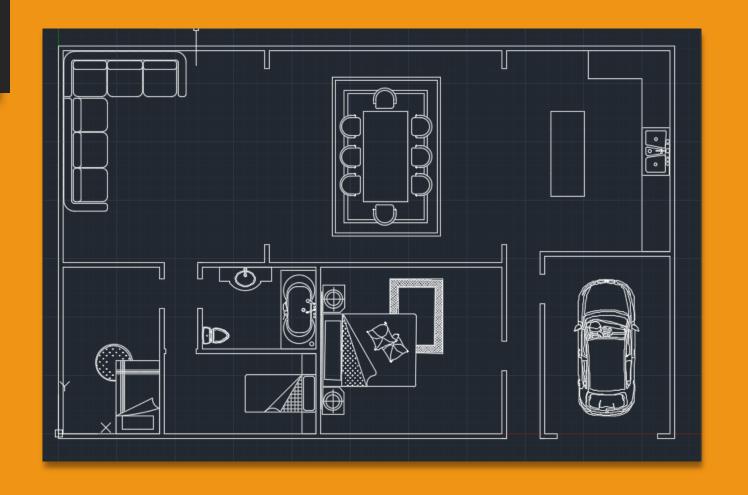

rough the whole house to get to the living room/seating area
- Owners have to go to the laundromat for laundry
- Master bedroom is right off the front door



### Pros of design

- Master bedroom is right off the garage
- Kitchen is right off the garage
- The design opens up and becomes spacious once through the hallway
- 3 bedrooms
- Single car garage



- MLSTYLE: to create the walls I used MLSTYLE and set a 2.5" and -2.5" offset with closed ends
- MLINE: created a 55x35 foot rectangle, and built rooms within the parameter
- MLEDIT: Join intersecting walls together to make one solid wall

#### **MLSTYLE**

#### MLINE





#### **MLEDIT**



- Downloaded AUTOCAD blocks:
- Sofas
- Appliances
- Sinks
- Beds
- Toilets
- Baths
- Cars
- Etc.
- Placed and Scaled blocks using the ALIGN command