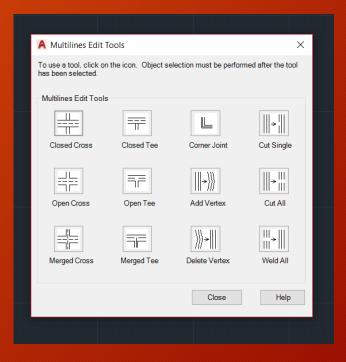

#### **MLEDIT**

- Downloaded AUTOCAD blocks:
- Sofas
- Appliances
- Sinks
- Beds
- Toilets
- Baths
- Cars
- Etc.
- Placed and Scaled blocks using the ALIGN command