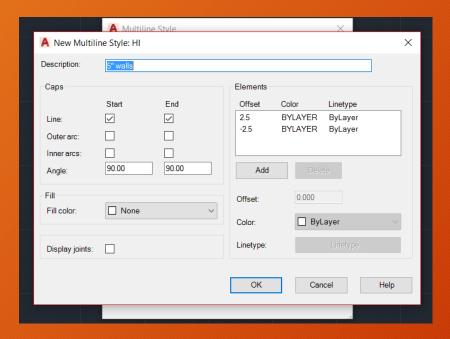

\$150,000 sitting on half an acre to an acre
- Price varies depending on the location

### Cons of design

- Not very inviting from the front door
- Guests have to walk through the whole house to get to the living room/seating area
- Owners have to go to the laundromat for laundry
- Master bedroom is right off the front door



### Pros of design

- Master bedroom is right off the garage
- Kitchen is right off the garage
- The design opens up and becomes spacious once through the hallway
- 3 bedrooms
- Single car garage



- MLSTYLE: to create the walls I used MLSTYLE and set a 2.5" and -2.5" offset with closed ends
- MLINE: created a 55x35 foot rectangle, and built rooms within the parameter
- MLEDIT: Join intersecting walls together to make one solid wall

#### **MLSTYLE**

#### MLINE





#### **MLEDIT**



- Downloaded AUTOCAD blocks:
- Sofas
- Appliances
- Sinks
- Beds
- Toilets
- Baths
- Cars
- Etc.
- Placed and Scaled blocks using the ALIGN command